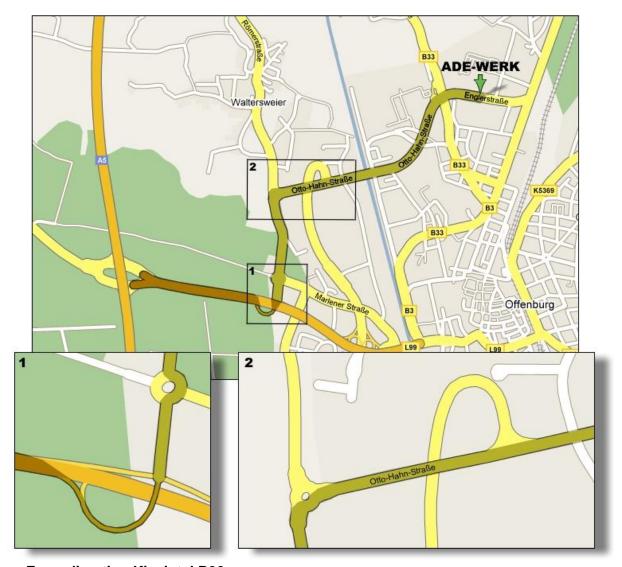

## **How to find ADE**

## From direction Karlsruhe and Basel BAB 5

- exit 55 Offenburg, direction Offenburg B33a
- set out right Industriegebiet Nord / West in Gustav Heinemann street
- 1. round about traffic straight on
- 2. round about traffic turn off right in the Otto-Hahn street
- stay on the Otto-Hahn street until there is a underpass
- · straight on through the underpass
- Englerstraße, 200m on the right hand is ADE-WERK

## From direction Kinzigtal B33

- straight on until junction B33 in Otto-Hahn-street
- · set out left in Otto-Hahn street
- stay on the Otto-Hahn street until there is a underpass (~ 1,0km)
- straight on through the underpass
- Englerstraße, 200m on the right hand is ADE-WERK